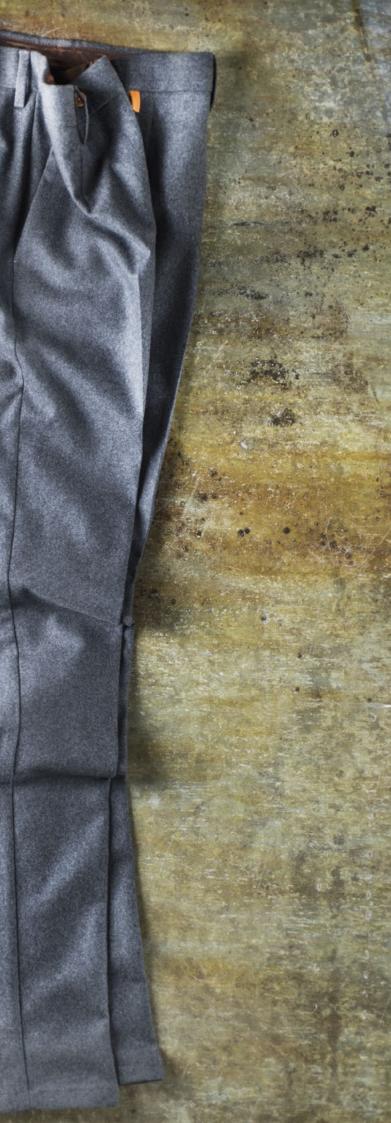

# SOLID

### DOUBLE TWISTED COTTON DRILL, KUROKI TRIPLE TWISTED SELVEDGE AND WOOL FLANEL FABRICS