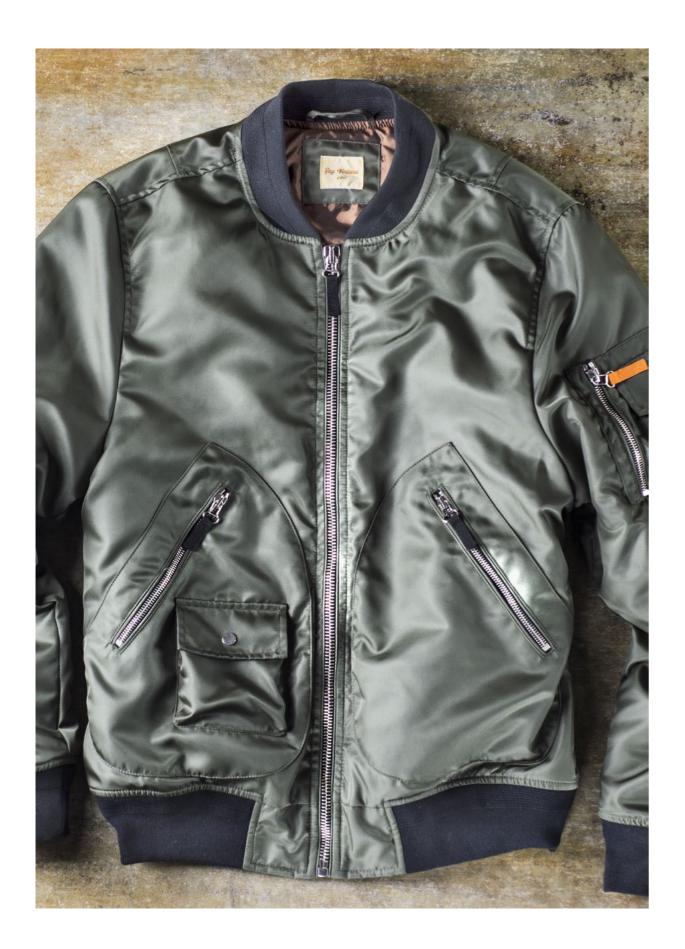

AND ITALIAN MIXED WOOL, SILK AND COTTON FABRIC

















THE ONLY PEOPLE FOR ME ARE THE MAD ONES, THE ONES WHO ARE MAD TO LIVE, MAD TO TALK, MAD TO BE SAVED, DESIROUS **OF EVERYTHING AT THE SAME** TIME, THE ONES WHO NEVER YAWN OR SAY A COMMONPLACE THING, BUT BURN, BURN, BURN **LIKE FABULOUS YELLOW ROMAN CANDLES EXPLODING** LIKE SPIDERS ACROSS THE **STARS AND IN THE MIDDLE YOU SEE THE BLUE CENTERLIGHT POP AND EVERYBODY GOES AWWW!** 



J.KEROUAC

# FANCY

#### SPECIAL TARTAN DESIGN AND PIGMENT DYED STRIPES











# SOLID

### DOUBLE TWISTED COTTON DRILL, KUROKI TRIPLE TWISTED SELVEDGE AND WOOL FLANEL FABRICS

















### PRINTS

### DOUBLE TWISTED PRINTED COTTON DRILL FABRICS











# BOMBER

### DOUBLE TWISTED COTTON DRILL,ORIGINAL BOMBER NYLON AND WOOL FLANEL















### LEATHER JACKET

#### VERY HIGH QUALITY SOFT LEATHER









### **GET IN T2UCH**

#### SOCIAL:

http://it.linkedin.com/in/davideterraneo https://www.facebook.com/rayvintona1962 https://www.instagram.com/rayvintona62/

> WEB: http://www.rayvintona.it

MAIL: info@rayvintona.com



RAY VINTONA 2017© - ALL RIGHTS RESERVED GRAPHIC DESIGN: MATTEO MARGHERITIS - PHOTO: BARBARA PIROVANO

Special thanks to Elena Vergottini for the amazing Villa Bertola location

Ray Vintona 1962

comolake garments