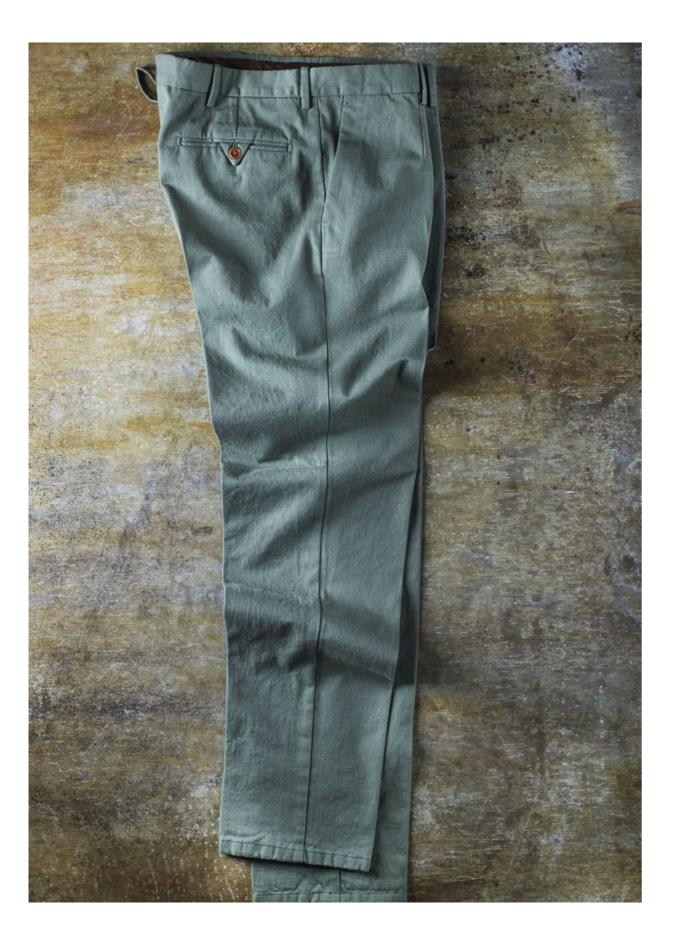

### SOLID AND DENIM

#### JAPANESE KUROKI SELVEDGE DENIM AND ITALIAN MIXED WOOL, SILK AND COTTON FABRIC

THE ONLY PEOPLE FOR ME ARE THE MAD ONES, THE ONES WHO ARE MAD TO LIVE, MAD TO TALK, MAD TO BE SAVED, DESIROUS **OF EVERYTHING AT THE SAME** TIME, THE ONES WHO NEVER YAWN OR SAY A COMMONPLACE THING, BUT BURN, BURN, BURN **LIKE FABULOUS YELLOW ROMAN CANDLES EXPLODING** LIKE SPIDERS ACROSS THE **STARS AND IN THE MIDDLE YOU SEE THE BLUE CENTERLIGHT POP AND EVERYBODY GOES AWWW!** 