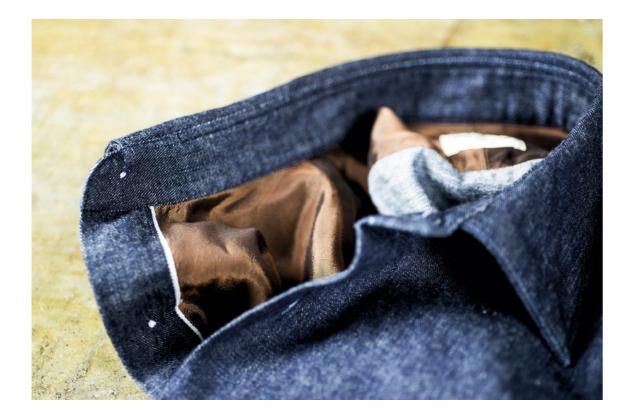

### SOLID AND DENIM

#### JAPANESE KUROKI SELVEDGE DENIM AND ITALIAN MIXED WOOL, SILK AND COTTON FABRIC

THE ONLY PEOPLE FOR ME ARE THE MAD ONES, THE ONES WHO ARE MAD TO LIVE, MAD TO TALK, MAD TO BE SAVED, DESIROUS **OF EVERYTHING AT THE SAME** TIME, THE ONES WHO NEVER YAWN OR SAY A COMMONPLACE THING, BUT BURN, BURN, BURN **LIKE FABULOUS YELLOW ROMAN CANDLES EXPLODING** LIKE SPIDERS ACROSS THE **STARS AND IN THE MIDDLE YOU SEE THE BLUE CENTERLIGHT POP AND EVERYBODY GOES AWWW!** 