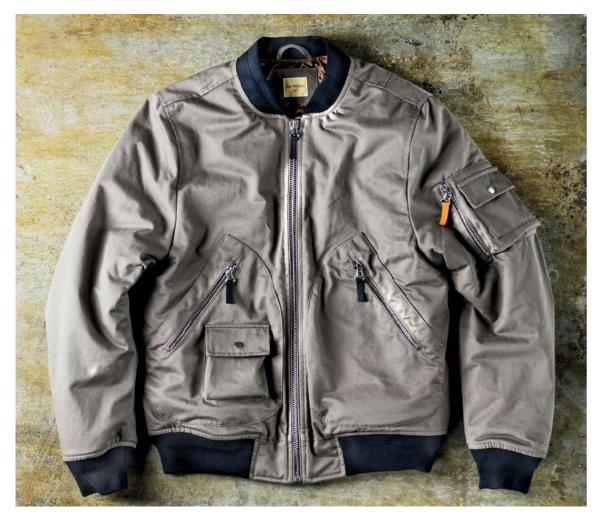

ENIM AND ITALIAN MIXED WOOL, SILK AND COTTON FABRIC

















THE ONLY PEOPLE FOR ME ARE THE MAD ONES, THE ONES WHO ARE MAD TO LIVE, MAD TO TALK, MAD TO BE SAVED, DESIROUS **OF EVERYTHING AT THE SAME** TIME, THE ONES WHO NEVER YAWN OR SAY A COMMONPLACE THING, BUT BURN, BURN, BURN **LIKE FABULOUS YELLOW ROMAN CANDLES EXPLODING** LIKE SPIDERS ACROSS THE **STARS AND IN THE MIDDLE YOU SEE THE BLUE CENTERLIGHT POP AND EVERYBODY GOES AWWW!** 



J.KEROUAC

# FANCY

#### SPECIAL TARTAN DESIGN AND PIGMENT DYED STRIPES











# SOLID

### DOUBLE TWISTED COTTON DRILL, KUROKI TRIPLE TWISTED SELVEDGE AND WOOL FLANEL FABRICS

















### PRINTS

### DOUBLE TWISTED PRINTED COTTON DRILL FABRICS











# BOMBER

### DOUBLE TWISTED COTTON DRILL,ORIGINAL BOMBER NYLON AND WOOL FLANEL















### LEATHER JACKET

#### VERY HIGH QUALITY SOFT LEATHER









### **GET IN T2UCH**

#### SOCIAL:

http://it.linkedin.com/in/davideterraneo https://www.facebook.com/rayvintona1962 https://www.instagram.com/rayvintona62/

> WEB: http://www.rayvintona.it

MAIL: info@rayvintona.com



RAY VINTONA 2017© - ALL RIGHTS RESERVED GRAPHIC DESIGN: MATTEO MARGHERITIS - PHOTO: BARBARA PIROVANO

Special thanks to Elena Vergottini for the amazing Villa Bertola location

Ray Vintona 1962

comolake garments