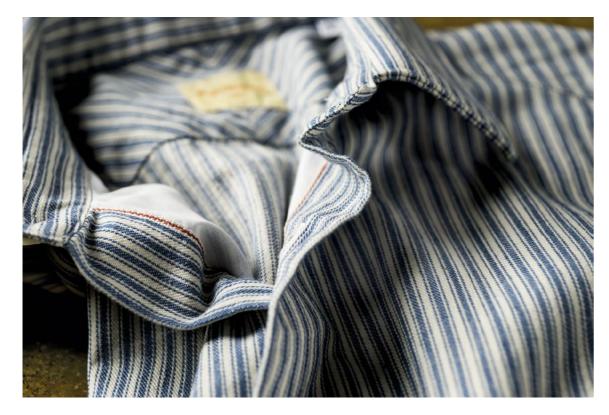

### SOLID AND DENIM

#### JAPANESE KUROKI SELVEDGE DENIM AND ITALIAN MIXED WOOL, SILK AND COTTON FABRIC

THE ONLY PEOPLE FOR ME ARE THE MAD ONES, THE ONES WHO ARE MAD TO LIVE, MAD TO TALK, MAD TO BE SAVED, DESIROUS **OF EVERYTHING AT THE SAME** TIME, THE ONES WHO NEVER YAWN OR SAY A COMMONPLACE THING, BUT BURN, BURN, BURN **LIKE FABULOUS YELLOW ROMAN CANDLES EXPLODING** LIKE SPIDERS ACROSS THE **STARS AND IN THE MIDDLE YOU SEE THE BLUE CENTERLIGHT POP AND EVERYBODY GOES AWWW!** 