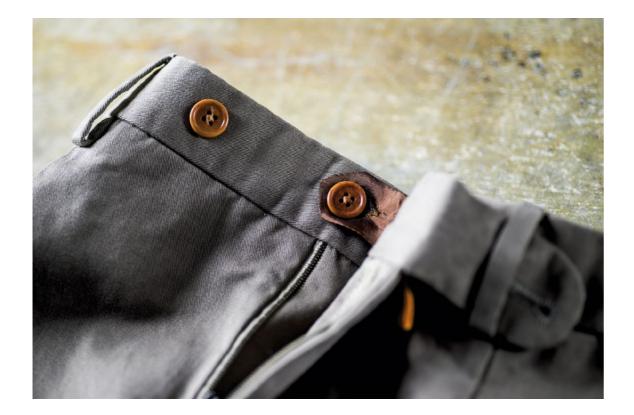

### SOLID AND DENIM

#### JAPANESE KUROKI SELVEDGE DENIM AND ITALIAN MIXED WOOL, SILK AND COTTON FABRIC

THE ONLY PEOPLE FOR ME ARE THE MAD ONES, THE ONES WHO ARE MAD TO LIVE, MAD TO TALK, MAD TO BE SAVED, DESIROUS **OF EVERYTHING AT THE SAME** TIME, THE ONES WHO NEVER YAWN OR SAY A COMMONPLACE THING, BUT BURN, BURN, BURN **LIKE FABULOUS YELLOW ROMAN CANDLES EXPLODING** LIKE SPIDERS ACROSS THE **STARS AND IN THE MIDDLE YOU SEE THE BLUE CENTERLIGHT POP AND EVERYBODY GOES AWWW!** 