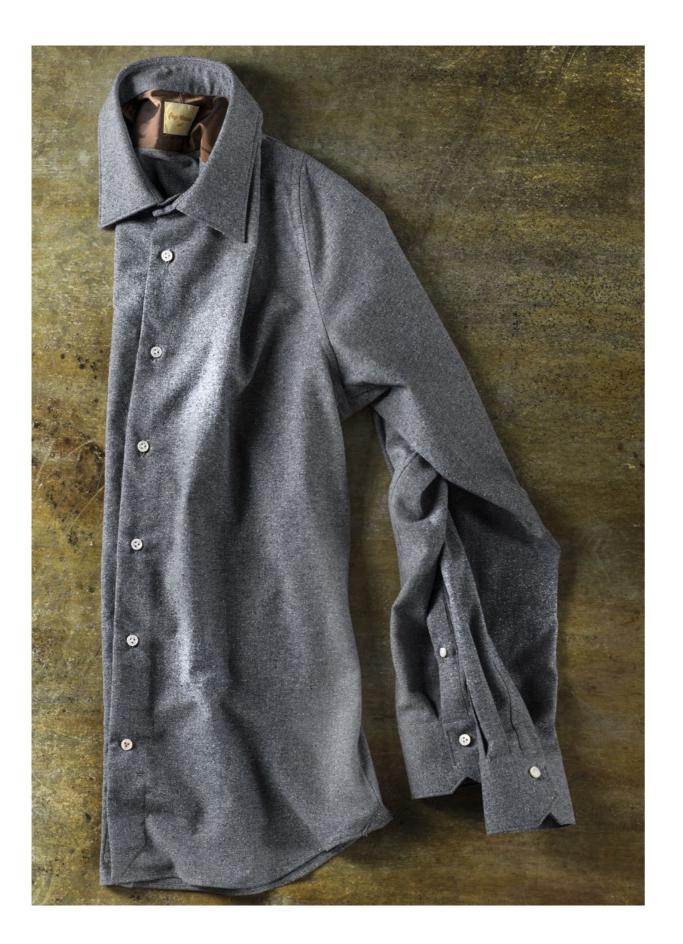

# SOLID

### DOUBLE TWISTED COTTON DRILL, KUROKI TRIPLE TWISTED SELVEDGE AND WOOL FLANEL FABRICS