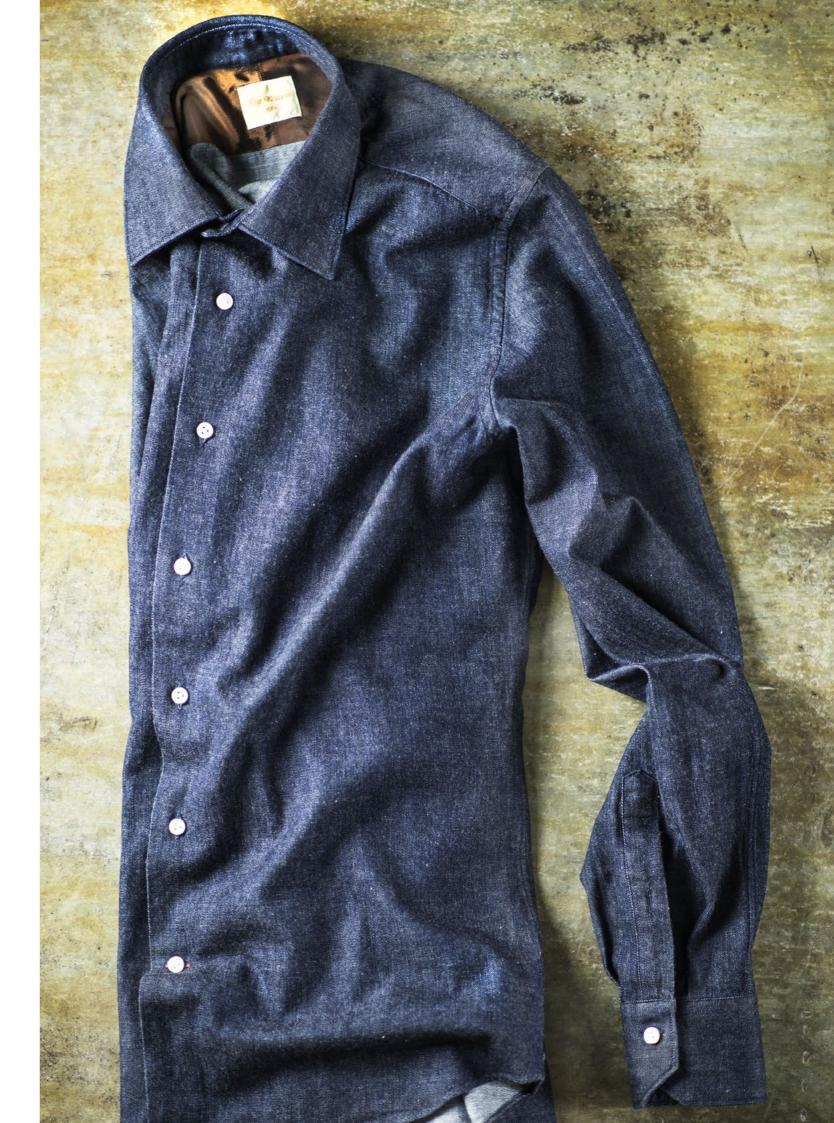

### SOLID AND DENIM

#### JAPANESE KUROKI SELVEDGE DENIM AND ITALIAN MIXED WOOL, SILK AND COTTON FABRIC

THE ONLY PEOPLE FOR ME ARE THE MAD ONES, THE ONES WHO ARE MAD TO LIVE, MAD TO TALK, MAD TO BE SAVED, DESIROUS **OF EVERYTHING AT THE SAME** TIME, THE ONES WHO NEVER YAWN OR SAY A COMMONPLACE THING, BUT BURN, BURN, BURN **LIKE FABULOUS YELLOW ROMAN CANDLES EXPLODING** LIKE SPIDERS ACROSS THE **STARS AND IN THE MIDDLE YOU SEE THE BLUE CENTERLIGHT POP AND EVERYBODY GOES AWWW!** 