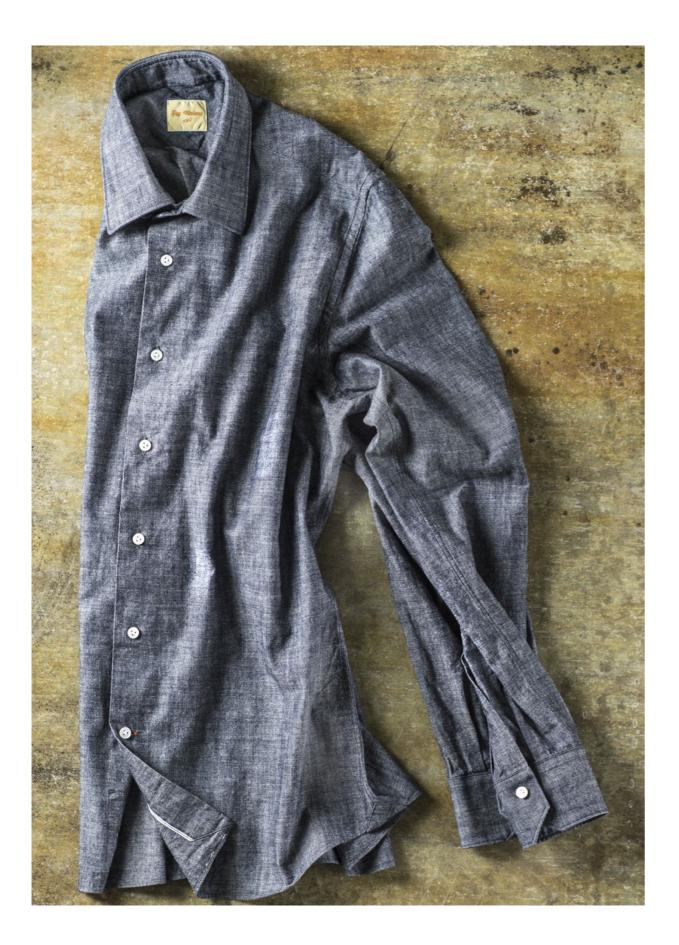

### SOLID AND DENIM

#### JAPANESE KUROKI SELVEDGE DENIM AND ITALIAN MIXED WOOL, SILK AND COTTON FABRIC

THE ONLY PEOPLE FOR ME ARE THE MAD ONES, THE ONES WHO ARE MAD TO LIVE, MAD TO TALK, MAD TO BE SAVED, DESIROUS **OF EVERYTHING AT THE SAME** TIME, THE ONES WHO NEVER YAWN OR SAY A COMMONPLACE THING, BUT BURN, BURN, BURN **LIKE FABULOUS YELLOW ROMAN CANDLES EXPLODING** LIKE SPIDERS ACROSS THE **STARS AND IN THE MIDDLE YOU SEE THE BLUE CENTERLIGHT POP AND EVERYBODY GOES AWWW!** 