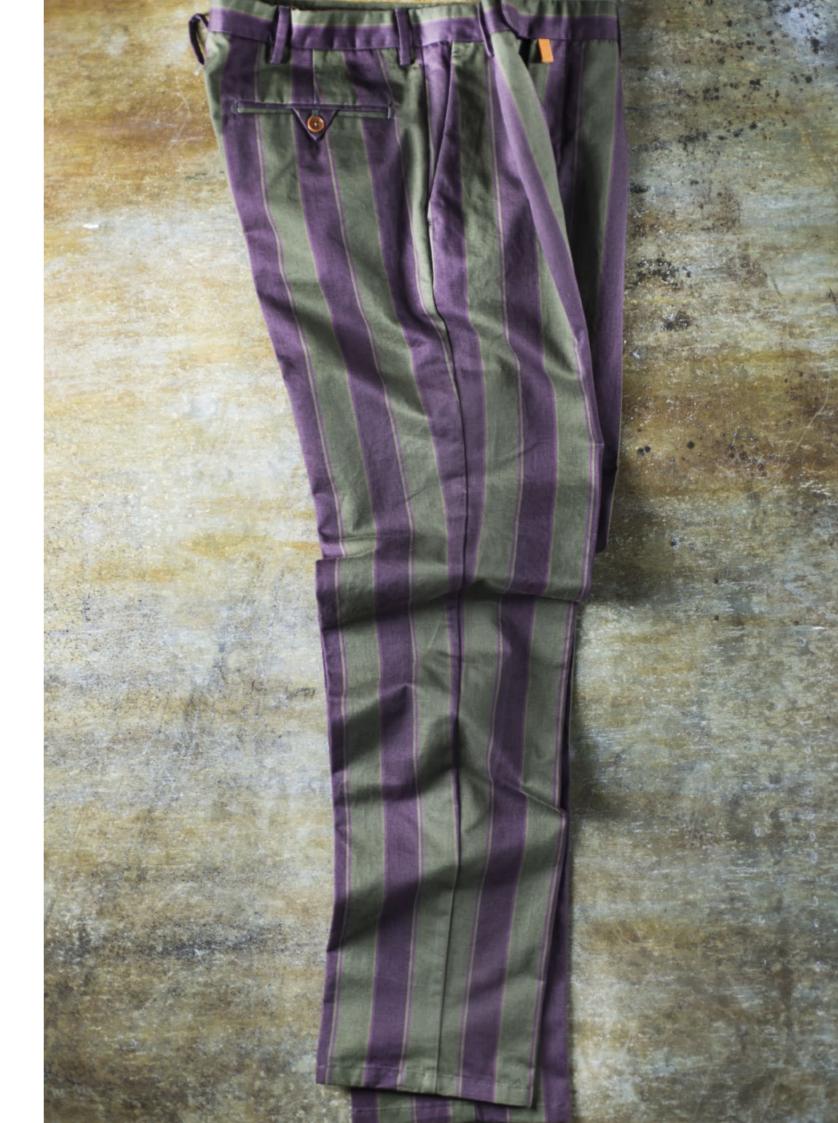

POPELINE



























### SOLID AND DENIM

#### JAPANESE KUROKI SELVEDGE DENIM AND ITALIAN MIXED WOOL, SILK AND COTTON FABRIC

















THE ONLY PEOPLE FOR ME ARE THE MAD ONES, THE ONES WHO ARE MAD TO LIVE, MAD TO TALK, MAD TO BE SAVED, DESIROUS **OF EVERYTHING AT THE SAME** TIME, THE ONES WHO NEVER YAWN OR SAY A COMMONPLACE THING, BUT BURN, BURN, BURN **LIKE FABULOUS YELLOW ROMAN CANDLES EXPLODING** LIKE SPIDERS ACROSS THE **STARS AND IN THE MIDDLE YOU SEE THE BLUE CENTERLIGHT POP AND EVERYBODY GOES AWWW!** 



J.KEROUAC

# FANCY

#### SPECIAL TARTAN DESIGN AND PIGMENT DYED STRIPES











# SOLID

### DOUBLE TWISTED COTTON DRILL, KUROKI TRIPLE TWISTED SELVEDGE AND WOOL FLANEL FABRICS

















### PRINTS

### DOUBLE TWISTED PRINTED COTTON DRILL FABRICS











# BOMBER

### DOUBLE TWISTED COTTON DRILL,ORIGINAL BOMBER NYLON AND WOOL FLANEL















### LEATHER JACKET

#### VERY HIGH QUALITY SOFT LEATHER









### **GET IN T2UCH**

#### SOCIAL:

http://it.linkedin.com/in/davideterraneo https://www.facebook.com/rayvintona1962 https://www.instagram.com/rayvintona62/

> WEB: http://www.rayvintona.it

MAIL: info@rayvintona.com



RAY VINTONA 2017© - ALL RIGHTS RESERVED GRAPHIC DESIGN: MATTEO MARGHERITIS - PHOTO: BARBARA PIROVANO

Special thanks to Elena Vergottini for the amazing Villa Bertola location

Ray Vintona 1962

comolake garments