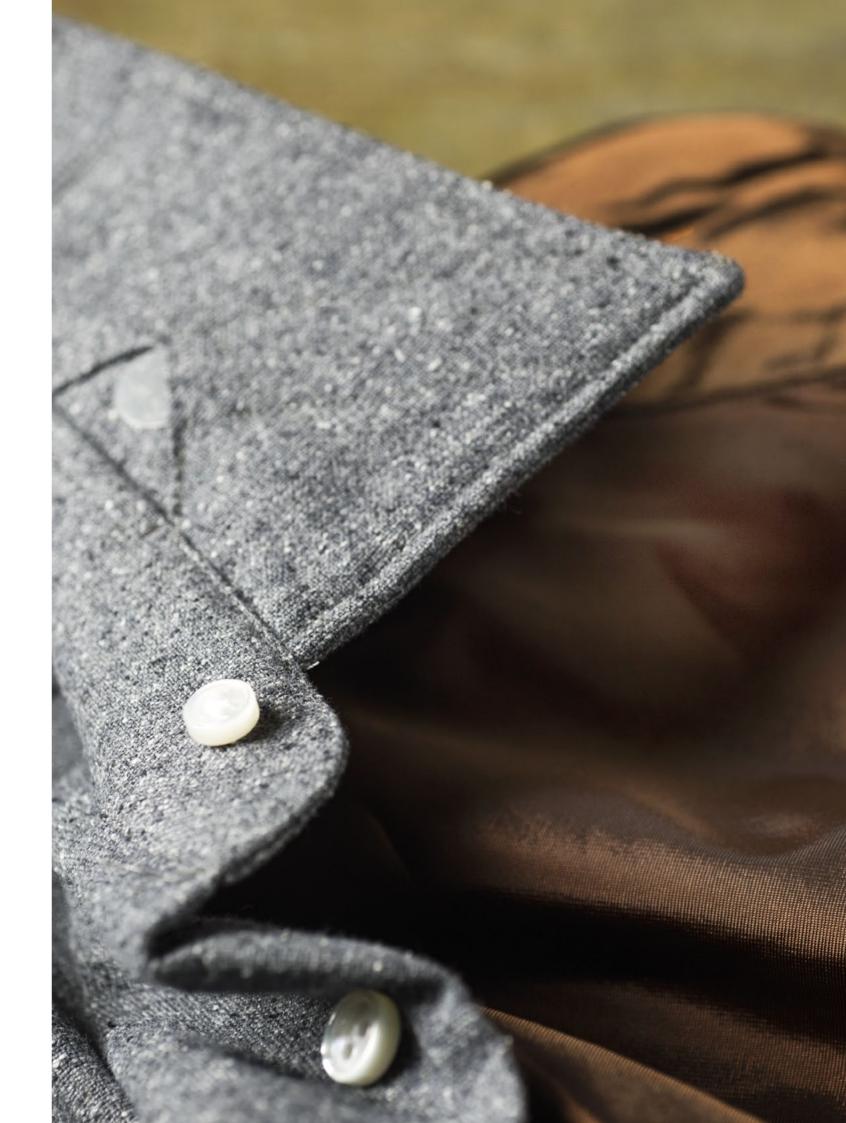

# SOLID

### DOUBLE TWISTED COTTON DRILL, KUROKI TRIPLE TWISTED SELVEDGE AND WOOL FLANEL FABRICS