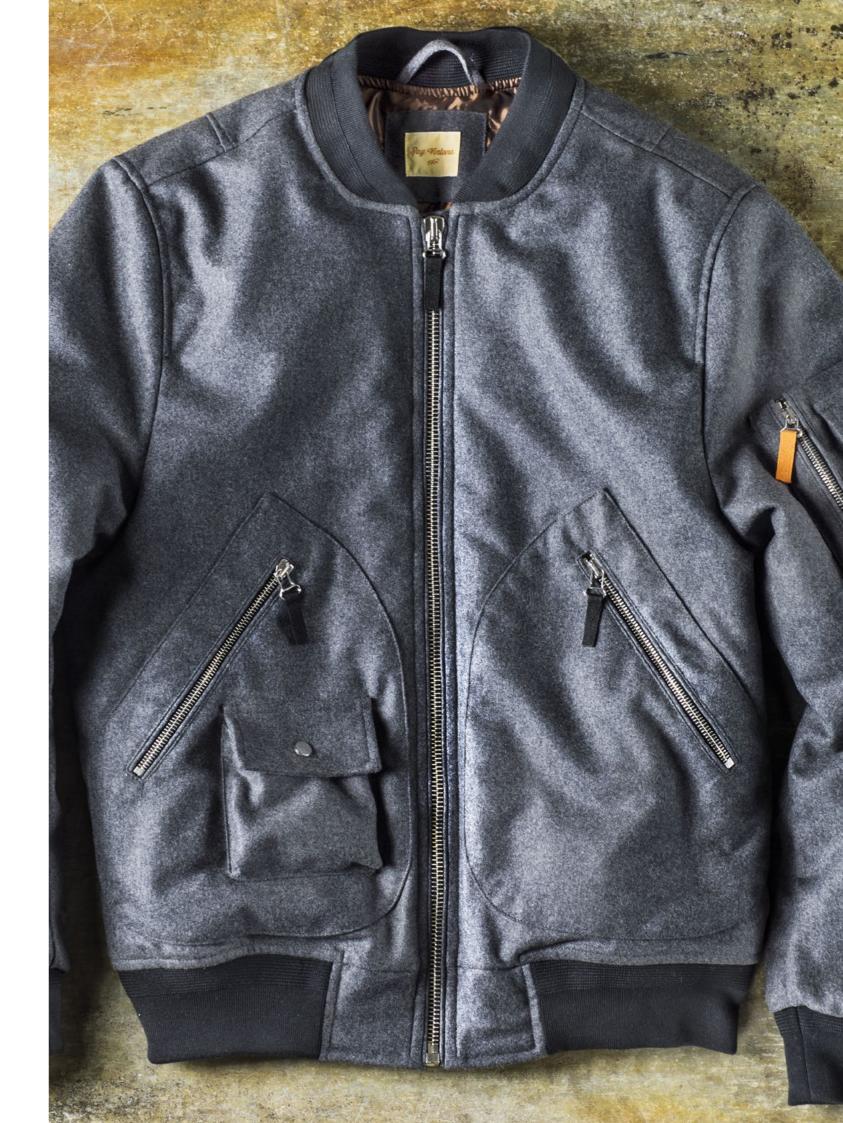

TALIAN MIXED WOOL, SILK AND COTTON FABRIC

















THE ONLY PEOPLE FOR ME ARE THE MAD ONES, THE ONES WHO ARE MAD TO LIVE, MAD TO TALK, MAD TO BE SAVED, DESIROUS **OF EVERYTHING AT THE SAME** TIME, THE ONES WHO NEVER YAWN OR SAY A COMMONPLACE THING, BUT BURN, BURN, BURN **LIKE FABULOUS YELLOW ROMAN CANDLES EXPLODING** LIKE SPIDERS ACROSS THE **STARS AND IN THE MIDDLE YOU SEE THE BLUE CENTERLIGHT POP AND EVERYBODY GOES AWWW!** 



J.KEROUAC

# FANCY

#### SPECIAL TARTAN DESIGN AND PIGMENT DYED STRIPES











# SOLID

### DOUBLE TWISTED COTTON DRILL, KUROKI TRIPLE TWISTED SELVEDGE AND WOOL FLANEL FABRICS

















### PRINTS

### DOUBLE TWISTED PRINTED COTTON DRILL FABRICS











# BOMBER

### DOUBLE TWISTED COTTON DRILL,ORIGINAL BOMBER NYLON AND WOOL FLANEL















### LEATHER JACKET

#### VERY HIGH QUALITY SOFT LEATHER









### **GET IN T2UCH**

#### SOCIAL:

http://it.linkedin.com/in/davideterraneo https://www.facebook.com/rayvintona1962 https://www.instagram.com/rayvintona62/

> WEB: http://www.rayvintona.it

MAIL: info@rayvintona.com



RAY VINTONA 2017© - ALL RIGHTS RESERVED GRAPHIC DESIGN: MATTEO MARGHERITIS - PHOTO: BARBARA PIROVANO

Special thanks to Elena Vergottini for the amazing Villa Bertola location

Ray Vintona 1962

comolake garments