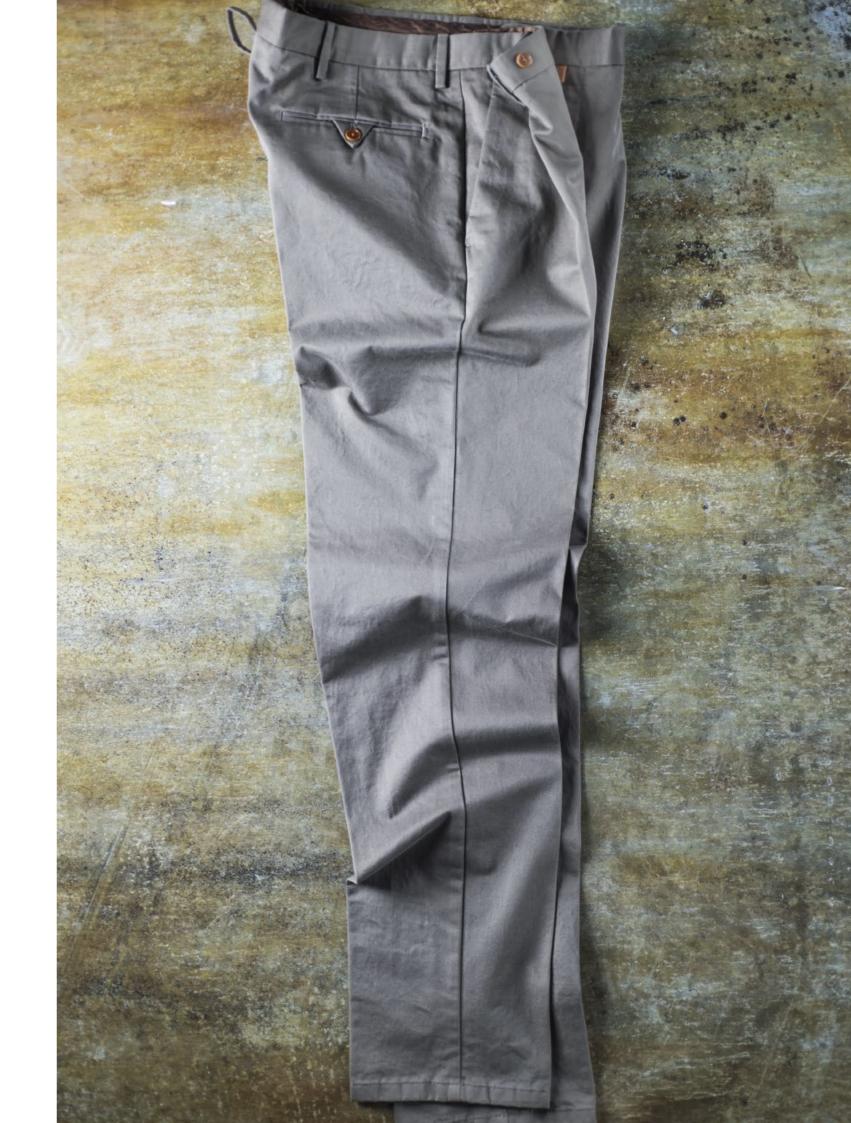

### SOLID AND DENIM

#### JAPANESE KUROKI SELVEDGE DENIM AND ITALIAN MIXED WOOL, SILK AND COTTON FABRIC

THE ONLY PEOPLE FOR ME ARE THE MAD ONES, THE ONES WHO ARE MAD TO LIVE, MAD TO TALK, MAD TO BE SAVED, DESIROUS **OF EVERYTHING AT THE SAME** TIME, THE ONES WHO NEVER YAWN OR SAY A COMMONPLACE THING, BUT BURN, BURN, BURN **LIKE FABULOUS YELLOW ROMAN CANDLES EXPLODING** LIKE SPIDERS ACROSS THE **STARS AND IN THE MIDDLE YOU SEE THE BLUE CENTERLIGHT POP AND EVERYBODY GOES AWWW!** 