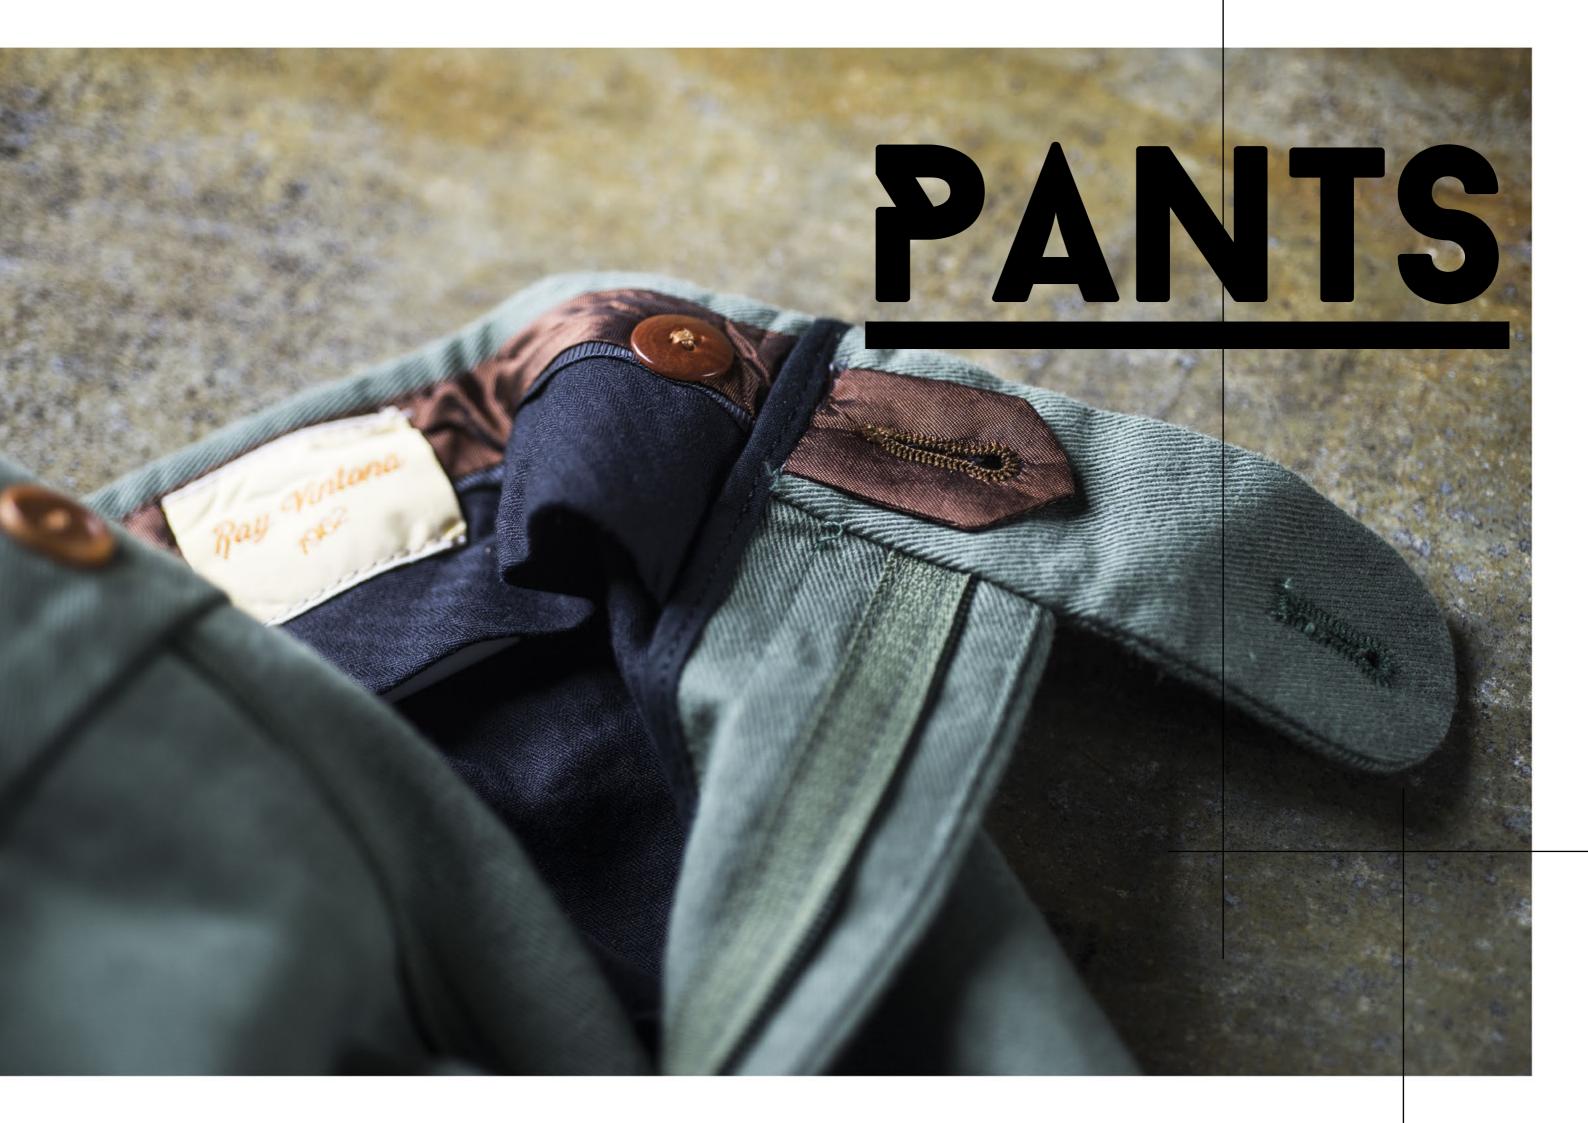

### SOLID AND DENIM

#### JAPANESE KUROKI SELVEDGE DENIM AND ITALIAN MIXED WOOL, SILK AND COTTON FABRIC

THE ONLY PEOPLE FOR ME ARE THE MAD ONES, THE ONES WHO ARE MAD TO LIVE, MAD TO TALK, MAD TO BE SAVED, DESIROUS **OF EVERYTHING AT THE SAME** TIME, THE ONES WHO NEVER YAWN OR SAY A COMMONPLACE THING, BUT BURN, BURN, BURN **LIKE FABULOUS YELLOW ROMAN CANDLES EXPLODING** LIKE SPIDERS ACROSS THE **STARS AND IN THE MIDDLE YOU SEE THE BLUE CENTERLIGHT POP AND EVERYBODY GOES AWWW!** 