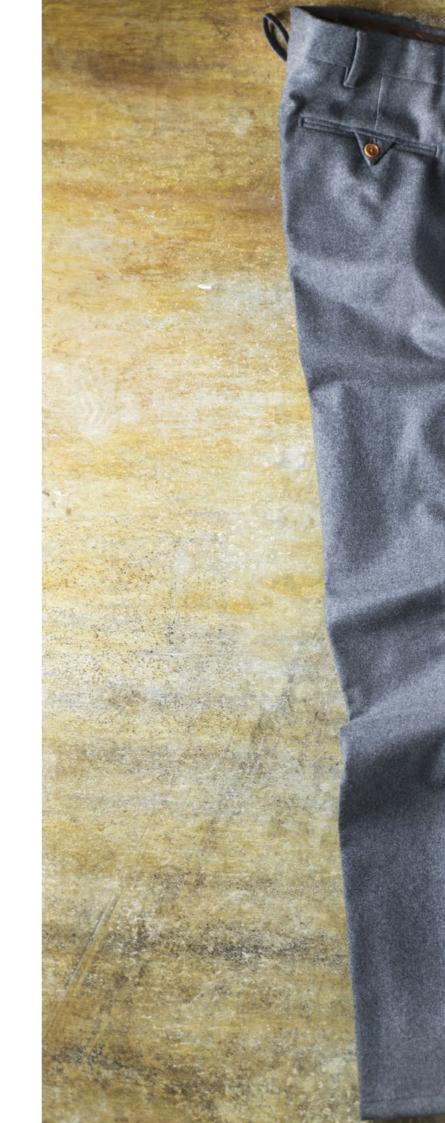

# SOLID

### DOUBLE TWISTED COTTON DRILL, KUROKI TRIPLE TWISTED SELVEDGE AND WOOL FLANEL FABRICS