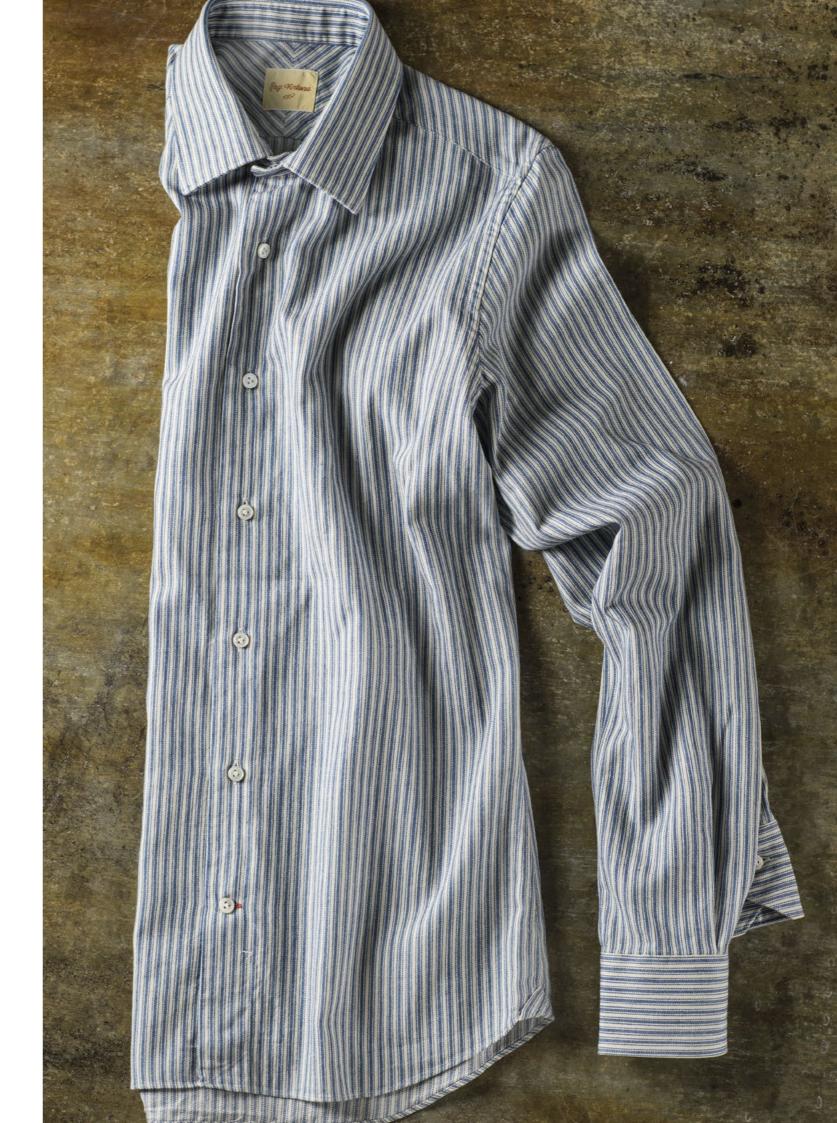

# **RAYVINTONA**<br/> **FALL-WINTER**<br/> **2017-2018**

Ray Vintona

comolake garments

RAY VINTONA COLLECTION, VINTAGE-TAILORED GARMENTS MADE WITH EXCLUSIVE FABRICS AND BESPOKE DETAILS.







# PRINTS

### EXCLUSIVE PATTERNS AND COLORS COMBINATION PRINTED ON HIGH QUALITY COTTON POPELINE



























### SOLID AND DENIM

#### JAPANESE KUROKI SELVEDGE DENIM AND ITALIAN MIXED WOOL, SILK AND COTTON FABRIC

















THE ONLY PEOPLE FOR ME ARE THE MAD ONES, THE ONES WHO ARE MAD TO LIVE, MAD TO TALK, MAD TO BE SAVED, DESIROUS **OF EVERYTHING AT THE SAME** TIME, THE ONES WHO NEVER YAWN OR SAY A COMMONPLACE THING, BUT BURN, BURN, BURN **LIKE FABULOUS YELLOW ROMAN CANDLES EXPLODING** LIKE SPIDERS ACROSS THE **STARS AND IN THE MIDDLE YOU SEE THE BLUE CENTERLIGHT POP AND EVERYBODY GOES AWWW!** 



J.KEROUAC

# FANCY

#### SPECIAL TARTAN DESIGN AND PIGMENT DYED STRIPES











# SOLID

### DOUBLE TWISTED COTTON DRILL, KUROKI TRIPLE TWISTED SELVEDGE AND WOOL FLANEL FABRICS

















### PRINTS

### DOUBLE TWISTED PRINTED COTTON DRILL FABRICS











# BOMBER

### DOUBLE TWISTED COTTON DRILL,ORIGINAL BOMBER NYLON AND WOOL FLANEL















### LEATHER JACKET

#### VERY HIGH QUALIT